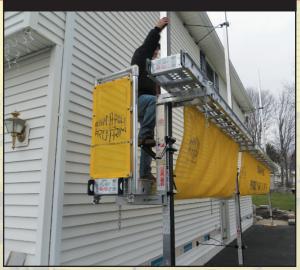

## **Alum-A-Pole Pump Jack Scaffolding System**

Exceeds OSHA Standards!

 Alum-A-Poles are made from a special structural aluminum that is permanently mated to an American-made Saf-T-Grip rubber

> Residential, Commercial or Industrial muscular capability:

## For People Going Up in the World...Safely!