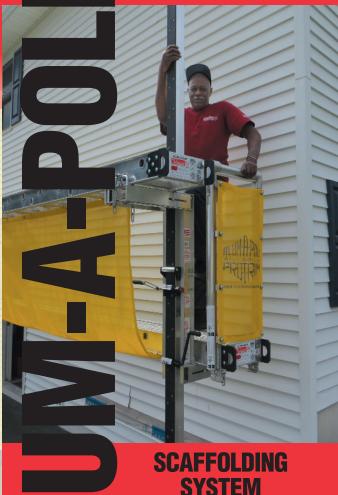

## **Alum-A-Pole Pump Jack Scaffolding System**

Exceeds OSHA Standards!

 Alum-A-Poles are made from a special structural aluminum that is permanently mated to an American-made Saf-T-Grip rubber

> Residential, Commercial or Industrial muscular capability:

## For People Going Up in the World...Safely!