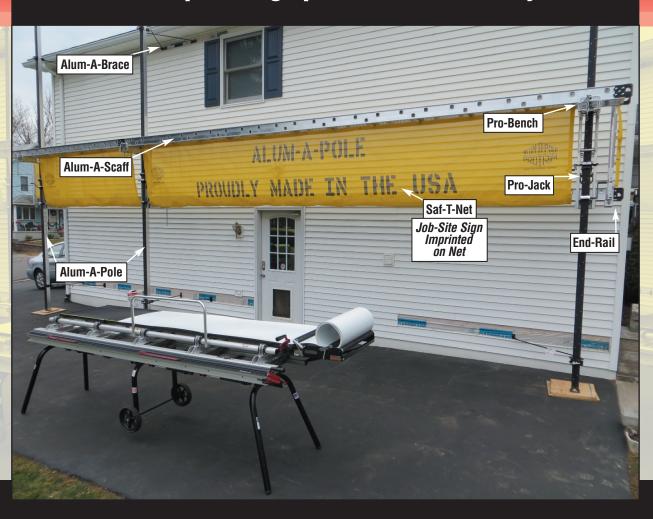

- Over 30 year job-tested means proven dependability
- Lifetime non-slip, non-wear, replacement warranty on all poles
- Exceptionally smooth operation
- Absolutely positive climbing action

Saf-T-Net exceeds OSHA and CalOSHA mid-rail requirements.

## Free Replacement of Wearable Pro-Jack Parts

- Simm's Saf-T-Net® optional 22' job site sign capability
- OSHA recognized
- Exclusive infinitely joinable, non-overlapping walkway
- 12' to 24' staging lengths
- Saf-T-Lok Chain provides both anti-twist out and anti-upending capacity as well as brace pull-out back-up safety system
- Up to 24" wide and 24' long Alum-A-Scaff availability

## **Some of the "Original" Alum-A-Pole System Features:**

- Rugged and easily transportable.
- Stackable Alum-A-Poles can be quickly spliced and used to a 50' maximum shoulder working height (which meets OSHA requirements). Alum-A-Poles can be used for different height needs and uncoupled quickly for covenient storage. Available in 24', 18', 12' and 6' lengths. Easily join any poles for greater height with an Alum-A-Joint.
- The Alum-A-Joint has 4 separate safety stops.
- Easy to install end-rail systems
- All components meet and exceed all OSHA requirements for 2-man rated system.
- Not a single accident in over 30 years with proper use and setup.
- Follow all federal, state and local regulations.